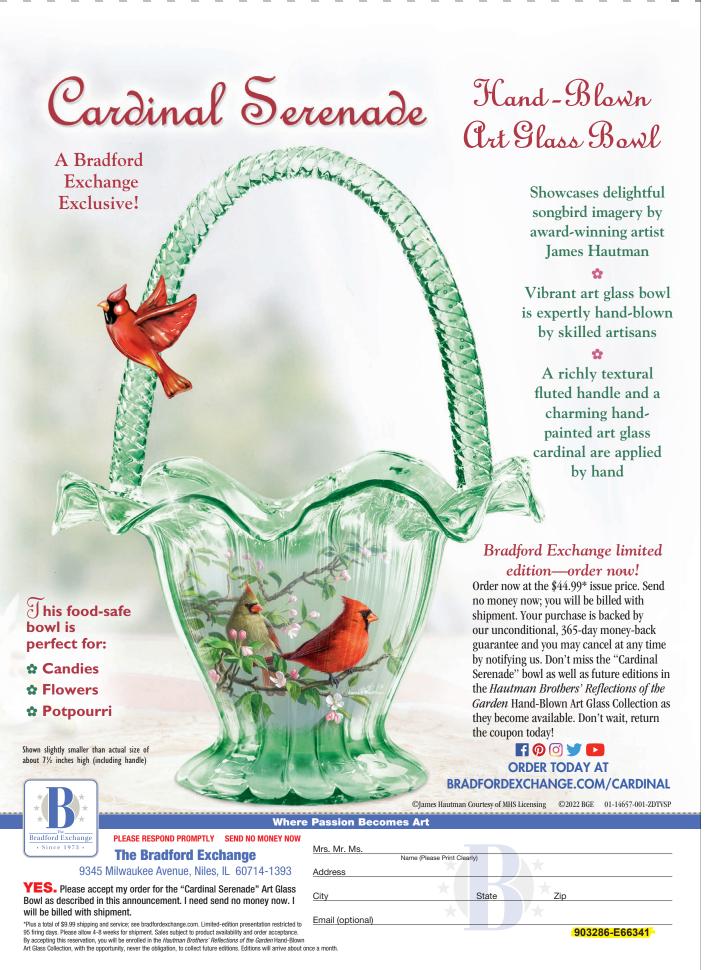

Before his 2023 exit, *Late Late Show* host James Corden is heading home to the U.K. for four shows from London's Freemasons' Hall. During his London-based episodes (airing Monday through Thursday this week on CBS), Corden will share highlights of his homeland, and the show's signature musical and comedy segments will get a British makeover. It's his fourth trip back to the land of Dickens, and based on past stays, we have great expectations. So please, James, may we have some more ... great moments like these?

**TAKE A BREAK: HARRODS (2017)** In this Brit edition of the popular *Late Late Show* bit, Corden took shifts at the world-famous department store, where he made a mess at the candy counter and terrorized tots as a "toy concierge."

# CROSSWALK THE MUSICAL: ANDREW LLOYD WEBBER CLASSICS (2018) At the

intersection of insane and inspired, Corden mounted a traffic-stopping 70th birthday tribute to Andrew Lloyd Webber with songs from the stage

legend's hits, like Cats, Evita and Phantom of the Opera (with surprise guest Josh Gad).

#### **CARPOOL KARAOKE WITH PAUL**

**McCARTNEY (2018)** Baby, you can drive my car – but you cannot beat this ride around Liverpool with the music icon. The extra-long segment is loaded with Beatles tunes, visits with gobsmacked locals and beautiful recollections of how some of the band's greatest hits came to be.

#### THE DARK PHOENIX STAR TOUR (2019)

James McAvoy, Michael Fassbender, Sophie Turner and the rest of the *X-Men* film's cast boarded a classic red double-decker bus for a hilarious – and factually inaccurate – drive-by of the city's least iconic sites. With ice cream and games!

#### THE GREATEST GYLLENHAAL OF ALL (2019)

After Corden accidentally misidentified London's Central Hall as "Gyllenhaal" during a segment, Jake Gyllenhaal crashed the show for an overwrought duet parodying Whitney Houston's "The Greatest Love of All."